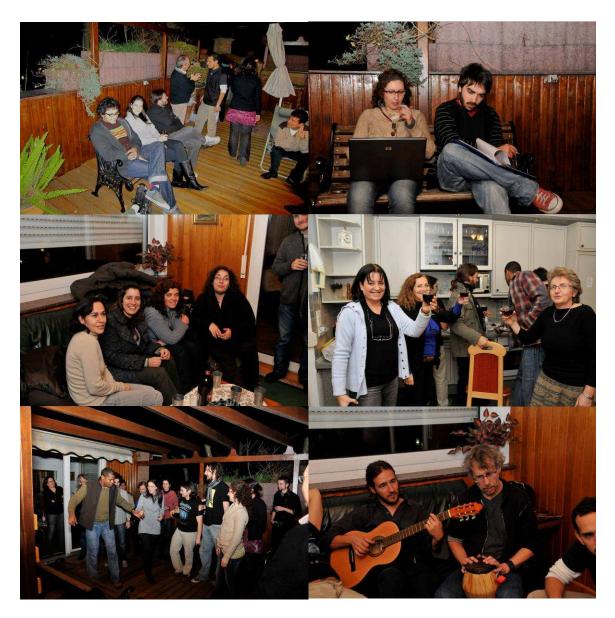

To promote scientific and social interaction among participants, regional students and international invited faculty were lodged in the same hotel. Besides, all students and faculty shared the coffee breaks and the meals, most of them afforded by the Workshop and Symposium.

Our overall opinion of both the Workshop and the Symposium is very positive. Students actively and enthusiastically engaged in all the activities fostered by an excellent team of faculty that gave their best effort for making both activities an invaluable experience. We explicitly express our gratitude to all of them. The Workshop/Symposim had a further impact. On one hand, all the morning lectures were open to the rest of the Uruguayan scientific community. It also allowed the members of the organizing committee to get training on some of the techniques that were not implemented on our Institution yet. This provides and amplification factor as we are also involved in the Uruguayan post-graduate program in Basic Science.