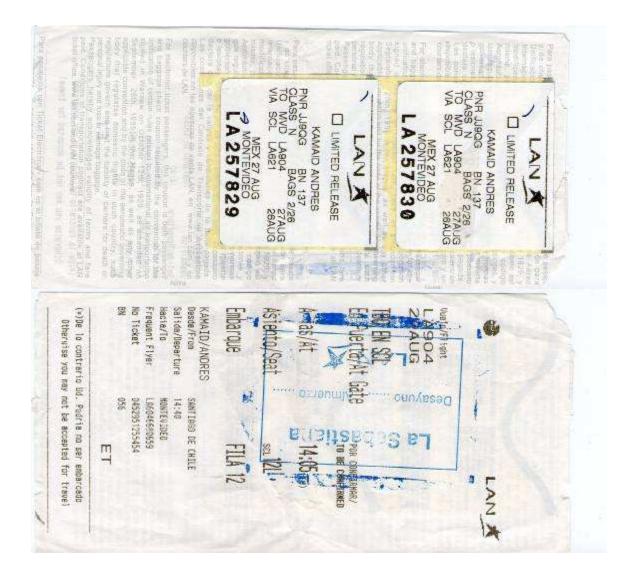

This financial aid was used to cover the following costs:

1) Airplane tickets of two international faculty: A. Kamaid from Mexico (11948 Mexican pesos equivalent to 955 dollars) and N. Cuenca from Spain (48000 Uruguayan pesos) both covered by PEDECIBA EVENTOS AND PEDECIBA PROFESORES VISITANTES.

| PEDECIBA/INVITED PROFESSORS                                                          |          |  |
|--------------------------------------------------------------------------------------|----------|--|
| Approved (URUGUAYAN PESOS)                                                           | 15040.00 |  |
| Air ticket - Dr. Andrés Kamaid (11948 Mexican Pesos equivalent<br>to 954.46 dollars) | 15040.00 |  |
| TOTAL                                                                                | 15040.00 |  |
|                                                                                      |          |  |
| PEDECIBA/COURSES                                                                     | 9400.00  |  |
| Secondary antibodies                                                                 | 9400.00  |  |
| TOTAL                                                                                | 9400.00  |  |
| Not justified                                                                        | 0.00     |  |
|                                                                                      |          |  |