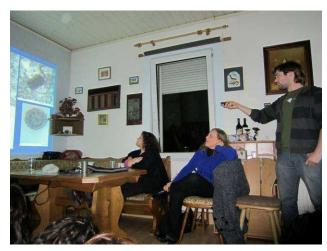

То contribute to the students' professional training, two sessions of oral presentations by all students were organized. One of them consisted on individual presentations of the research projects in which students are involved at their home laboratories. The other consisted on group presentations of the results obtained in each of the practical activities preceded by а brief introduction theoretical of the background. Besides, it was offered evening skills talks.

#### 14:00 - 18:00 - Practical activities

18:30 – 19:30 – Students' own research presentation II