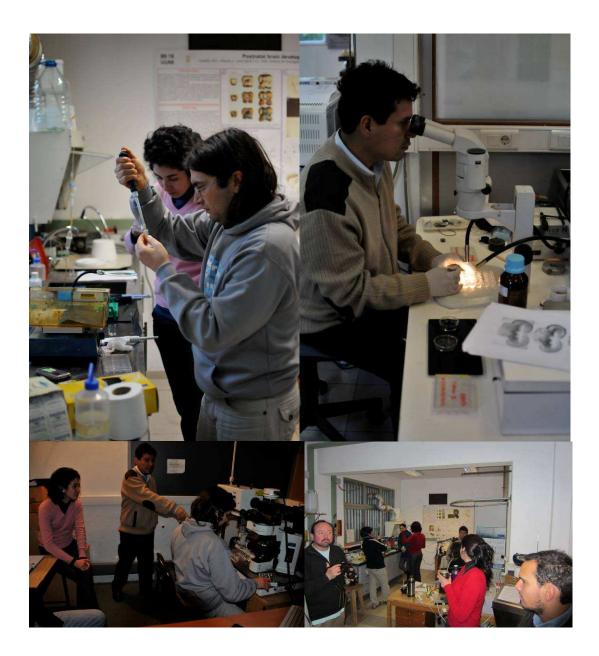

that allow the analysis of neuronal structural morphological and biochemical properties. These methodological approaches were exercised at the practical activities.

To ensure hands-on work, the students were divided groups (3 to 4 students), each of which was involved in one practical seminar that lasted the whole extension of the Workshop.

#### 14:00 - 18:00 - Practical activities

18:30-19:30 – Skills: "Specimen Preparation for Good Microscopy" (D. Peterson)

#### **PRACTICAL ACTIVITIES**

#### 14:00 - 18:00 - 29 August - 2 September

1) Histochemistry and Immunolabeling in a model of nervous system damage (N. Cuenca, S. Olivera, M. Radmilovich, N. Lago & MN Sarlabos, IIBCE & Histology & Embriology Department, School of Medicine)

2) In situ hybridization (A. Kamaid & A. Kun, IIBCE

3) Analysis of postnatal neurogenesis using IdU & CldU thimidine analogs (D. Peterson, M. Castelló & A. Fernández; IIBCE)

4) Analysis of the cellular & subcellular morphological structural properties of the ventricular linning using MET (G. Casanova – J.C. Rosillo, IIBCE & School of Science)

5) "In vitro" intracellular recording and labeling of neurons (A. Caputi – P. Aguilera, IIBCE).

6) Culture and characterization of spinal motor neurons (P. Cassina & L. Martinez-Palma, School of Medicine).